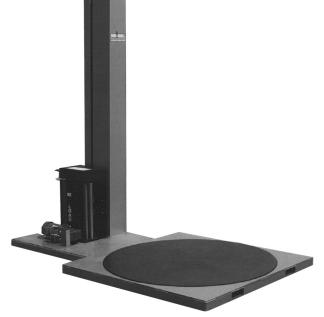

# **Defender LP Low Profile Wrapping Machine**

Designed for safety and built tough for trouble free operation.

#### STANDARD FEATURES

- EZ-Load carriage for quick and safe roll changes
- Enclosed tower to eliminate pinch points
- User friendly controls
- Steel plate turntable and surround
- Lifetime guarantee on pre-stretch rollers
- Solid state controls
- Forklift portable from front and back
- 3 year machine warranty
- Compact footprint
- Load-cell controlled corner compensation