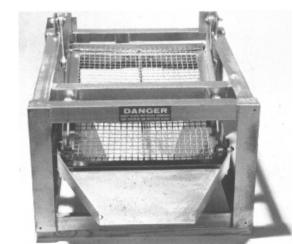

This is a very reliable and compact way to remove snow for your production line. 230-volt (model 44-S shown).

#### STANDARD FEATURES

- Overall size: 27" x 31" x 16" high (44-S), 39" x 50" x 26" high (HD)
- Screen area: 19" x 24" (44-S), 29" x 36" (HD)
- Chute size: 11" wide (44-S), 21" wide (HD)
- Galvanized construction (Stainless steel optional)
- 7/16" standard mess size