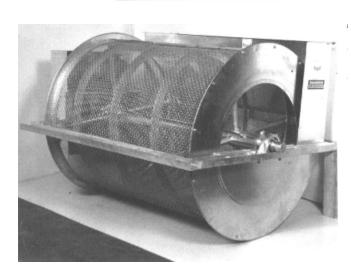

### Matthiesen Rotary Snow Removal System

This is one of the most efficient ways to remove snow prior to bagging. A rotary system can also be used to size ice. By using the 6-foot length, snow removal and sizing can be done in one operation. Maintenance is very minimal. 230-volt, various rpms, depending on your application.

#### STANDARD FEATURES

- Stainless steel or galvanized construction
- 3-foot diameter
- 3, 4, 5, and 6-foot standard lengths
- 7/16" screen size (other sizes available)
- Balanced for minimal vibration