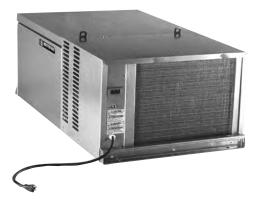

## Master-Bilt Packaged Refrigeration Systems (PRS)

The PRS refrigeration system consists of a condensing unit and refrigeration coil assembled together in one package. Everything is ready to mount in the top of your freezer or cooler. **The evaporator section mounts flush in the standard 4"-thick ceiling panel.** Installation is easy because there is no piping of other components to field install. Units are available from 1/4 to 2-1/2 HP.