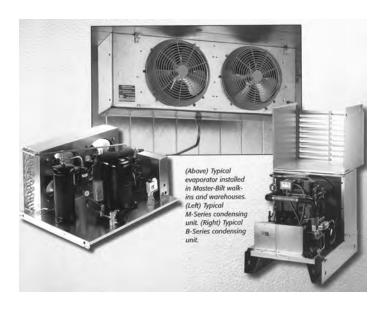

## **Master-Bilt Refrigeration Systems**

Depending on your ice maker or warehouse requirements, Sanchez refrigeration will engineer the perfect match, from simple 1/2 horsepower systems to the most complex multiunit systems.