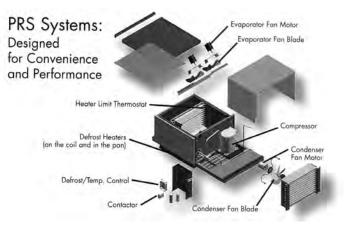

## Master-Bilt Packaged Refrigeration Systems (PRS)

The PRS refrigeration system consists of a condensing unit and refrigeration coil assembled together in one package. Everything is ready to mount in the top of your freezer or cooler. **The evaporator section mounts flush in the standard 4"-thick ceiling panel.** Installation is easy because there is no piping of other components to field install. Units are available from 1/4 to 2-1/2 HP.