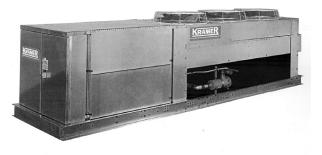

## Kramer Refrigeration System Air-Cooled Condensing Units

## STANDARD FEATURES

- Rigid assembly for roof, pad or rail mounting
- 4 to 40 HP have 10 ga. galvanized steel base
- 54 to 70 HP have structural steel base
- Aluminum waterproof housings
- Copeland Semi-hermetic compressors
- High performance condensers
- Replaceable core, liquid line filter/dryer
- Suction and discharge line vibration eliminator
- Receiver with service valves and pressure safety
- Very customizable
- UL and C-UL Listed

SIZE 0400 - 1200

SIZE 1500 - 7000