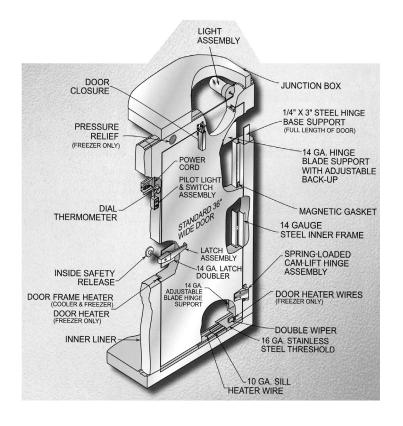

## Master-Bilt Walk-in Coolers and Freezers

Master-Bilt walk-ins are custom made to fit any temperature situation. There is an unlimited range of sizes available with a minimum size of 6' x 6'. These walk-ins meet high criteria for strength and durability. Master-Bilt offers a wide range of options for interior and exterior finishes and doors. Available with or without a refrigeration system. All are UL listed and meet Factory Mutual approvals.