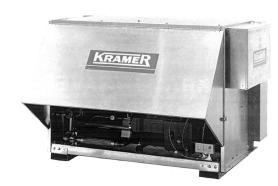

## Kramer Refrigeration System Air-Cooled Condensing Units

## STANDARD FEATURES

- Rigid assembly for roof, pad or rail mounting
- 4 to 40 HP have 10 ga. galvanized steel base
- 54 to 70 HP have structural steel base
- Aluminum waterproof housings
- Copeland Semi-hermetic compressors
- High performance condensers
- Replaceable core, liquid line filter/dryer
- Suction and discharge line vibration eliminator
- Receiver with service valves and pressure safety
- Very customizable
- UL and C-UL Listed

SIZE 0400 - 1200

SIZE 1500 - 7000