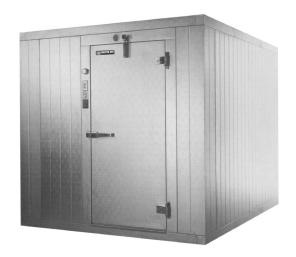

## Master-Bilt Walk-in Coolers and Freezers

Master-Bilt walk-ins are custom made to fit any temperature situation. There is an unlimited range of sizes available with a minimum size of 6' x 6'. These walk-ins meet high criteria for strength and durability. Master-Bilt offers a wide range of options for interior and exterior finishes and doors. Available with or without a refrigeration system. All are UL listed and meet Factory Mutual approvals.