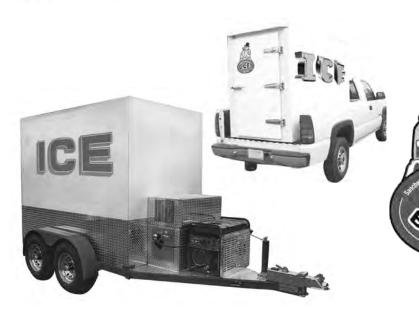

## Sanchez "Ice Buddy" **Transport Trailer & Refrigerated Transports**

Custom designed by Sanchez Refrigeration to specifications that will meet the demanding packaged ice industry, the 10,000 lbs. capacity trailer can be matched to any refrigerated transport unit, (shown with Sanchez designed refrigerated transport). The 4' x 8' unit for pickup trucks is designed to hold over 500 8lb. bags.