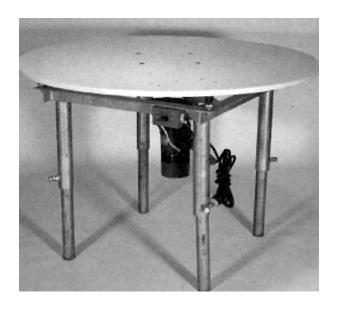

## **Matthiesen Rotating Table**

The rotating table is a versatile piece of equipment for a manual stacking operation. It allows bags to accumulate as they come off a conveyor permitting more time for stacking or multiple stacking positions from a high-speed bagging operation. The tabletop diameter is 47" (54" optional) and is constructed of FDA approved UHMW. 12 rpm, 115 volt, 1/10 HP.

## **FEATURES**

- Adjustable height from 18" to 32"
- Galvanized steel frame
- Table top constructed of FDA approved UHMW