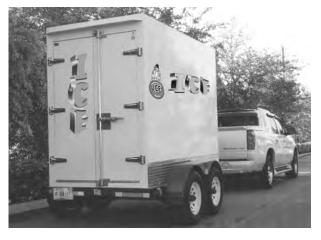

## Sanchez "Ice Buddy" **Transport Trailer & Refrigerated Transports**

Custom designed by Sanchez Refrigeration to specifications that will meet the demanding packaged ice industry, the 10,000 lbs. capacity trailer can be matched to any refrigerated transport unit, (shown with Sanchez designed refrigerated transport). The 4' x 8' unit for pickup trucks is designed to hold over 500 8lb. bags.