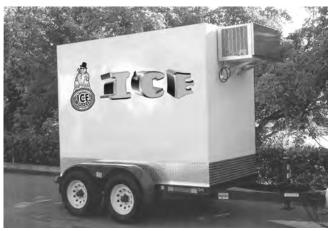

## Sanchez "Ice Buddy" **Transport Trailer & Refrigerated Transports**

Custom designed by Sanchez Refrigeration to specifications that will meet the demanding packaged ice industry, the 10,000 lbs. capacity trailer can be matched to any refrigerated transport unit, (shown with Sanchez designed refrigerated transport). The 4' x 8' unit for pickup trucks is designed to hold over 500 8lb. bags.