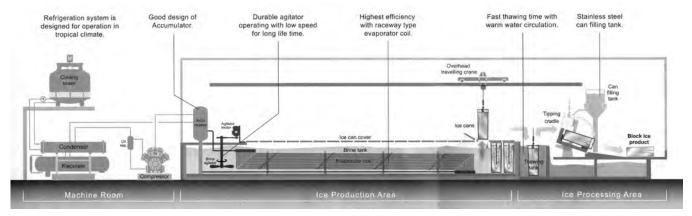

High efficiency and user friendly design

## STANDARD FEATURES

- Capacity from 10-240 tons/day
- Ice can sizes: 25, 50, 150, 165 kfs
- Pressure vessel is designed and manufactured according to ASME standards
- High efficiency refrigeration system, low energy consumption and environmental friendly

- Ammonia refrigerant
- Plastic ice can cover

## **OPTIONS**

- Customized capacity according to customer's requirements
- Stand-by overhead crane
- Stainless steel ice crusher
- Available ASME U stamp for pressure vessel certificate