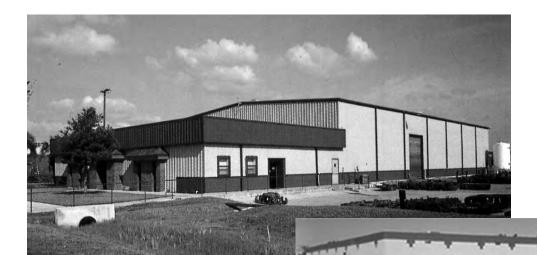

## **Steel Buildings**

Metal buildings account for more than 68% of all low-rise

structures up to 150,000 square feet. These buildings cost less because in-plant technology and production reduce on-site

labor. There are limitless possibilities for creativity, beauty and variety in designing a building. We use only members of the Metal Building Manufacturers Association.

## STANDARD FEATURES

- Reasonable initial cost
- Faster occupancy
- Attractive appearance
- Lower energy bills
- Reduced maintenance
- Flexibility to enlarge at any time