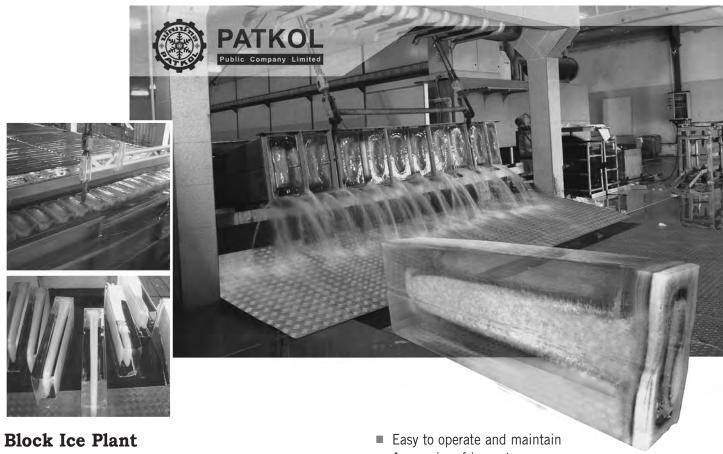

High efficiency and user friendly design

## STANDARD FEATURES

- Capacity from 10-240 tons/day
- Ice can sizes: 25, 50, 150, 165 kfs
- Pressure vessel is designed and manufactured according to ASME standards
- High efficiency refrigeration system, low energy consumption and environmental friendly

- Ammonia refrigerant
- Plastic ice can cover

## **OPTIONS**

- Customized capacity according to customer's requirements
- Stand-by overhead crane
- Stainless steel ice crusher
- Available ASME U stamp for pressure vessel certificate