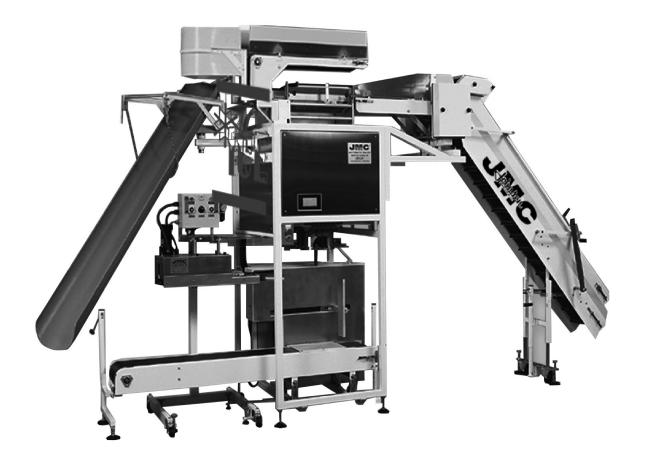

## JMC Automatic Master Baler (Available models: IB 1007, IB 1008, IB 1009, IB 1010)

Automatic master baling of various types of flexible pre-packaged ice products. Up to 10 master bags per minute. Accommodates ice bags with a common width and adjustable length. Accepts product from all types of manual and automated packaging lines. Counts and accumulates ice bags to be discharged into a master poly bag and then automatically presents the bag upright on a conveyor into a closing system. 230 volt, 4 cfm @ 80psi.

## STANDARD FEATURES

- Programmable logic controller (P.L.C.)
- Four standard fixed-width magazine sizes
- Adjustable lengths from 12" to 17"
- Bag inflation system
- Incline and accelerator conveyor
- Infeed mechanism
- Bale pusher with bag transport grippers
- Take-away conveyor
- Stainless steel panels and product contact surfaces